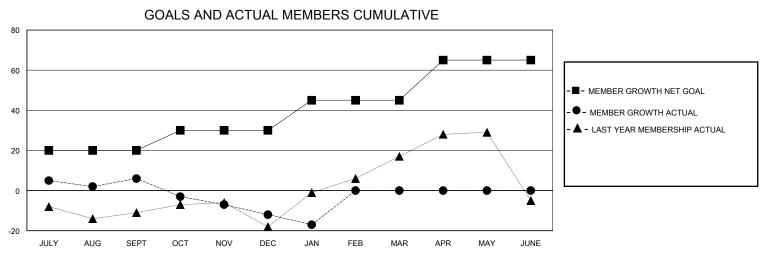

## District 5M 7

GMT: LOCATION MINNESOTA GMT CA

| •             |               |             |               |                       |                        |                         | •                                                  |  |
|---------------|---------------|-------------|---------------|-----------------------|------------------------|-------------------------|----------------------------------------------------|--|
| Clubs         |               |             |               | Members               |                        |                         |                                                    |  |
|               | RESULTS FOR   | R 2023-2024 |               | RESULTS FOR 2023-2024 |                        |                         |                                                    |  |
| QUARTER       | NEW CLUB GOAL | NEW CLUBS   | DROPPED CLUBS | QUARTER MEME          | BER GROWTH NET<br>GOAL | MEMBER GROWTH<br>ACTUAL | DROPPED<br>MEMBERS ACTUAL<br>(including transfers) |  |
| JULY/AUG/SEPT | 0             | 0           | 1             | JULY/AUG/SEPT         | 20                     | 56                      | 45                                                 |  |
| OCT/NOV/DEC   | 1             | 0           | 0             | OCT/NOV/DEC           | 10                     | 44                      | 60                                                 |  |
| JAN/FEB/MAR   | 0             | 0           | 0             | JAN/FEB/MAR           | 15                     | 15                      | 17                                                 |  |
| APR/MAY/JUNE  | 0             | 0           | 0             | APR/MAY/JUNE          | 20                     | 0                       | 0                                                  |  |