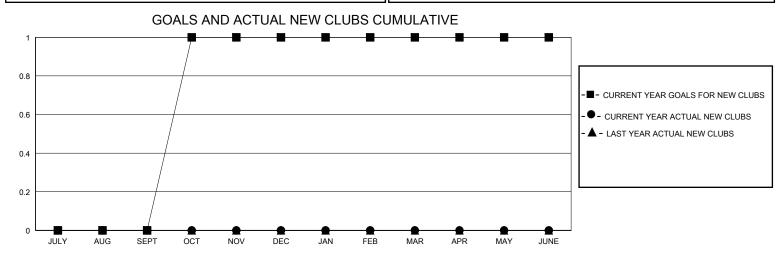

## District 5M 7

GMT: LOCATION MINNESOTA GMT CA

| •             |               |             |               |                       |                        |                         | •                                                  |  |
|---------------|---------------|-------------|---------------|-----------------------|------------------------|-------------------------|----------------------------------------------------|--|
| Clubs         |               |             |               | Members               |                        |                         |                                                    |  |
|               | RESULTS FOR   | R 2023-2024 |               | RESULTS FOR 2023-2024 |                        |                         |                                                    |  |
| QUARTER       | NEW CLUB GOAL | NEW CLUBS   | DROPPED CLUBS | QUARTER MEME          | BER GROWTH NET<br>GOAL | MEMBER GROWTH<br>ACTUAL | DROPPED<br>MEMBERS ACTUAL<br>(including transfers) |  |
| JULY/AUG/SEPT | 0             | 0           | 1             | JULY/AUG/SEPT         | 20                     | 56                      | 45                                                 |  |
| OCT/NOV/DEC   | 1             | 0           | 0             | OCT/NOV/DEC           | 10                     | 44                      | 60                                                 |  |
| JAN/FEB/MAR   | 0             | 0           | 0             | JAN/FEB/MAR           | 15                     | 15                      | 17                                                 |  |
| APR/MAY/JUNE  | 0             | 0           | 0             | APR/MAY/JUNE          | 20                     | 0                       | 0                                                  |  |